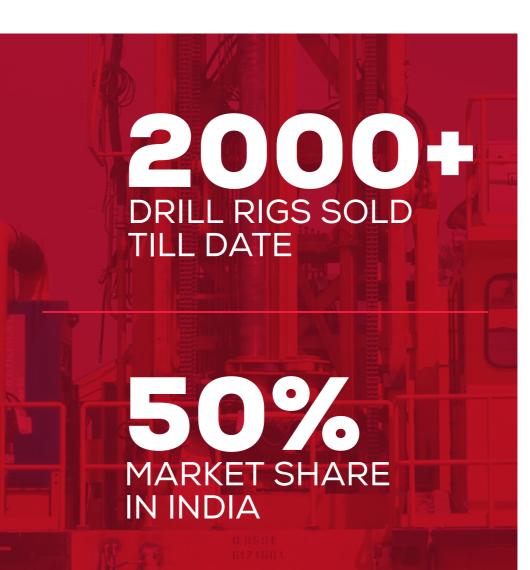

## **DRILL RIGS** BUILT TO PERFORM

- Established in 1977 as Indian Unit of CP USA
- Headquatered in Coimbatore, India
- 24 Acre State of the art Facility
- Product Engineering experience of 100+ man years

### **OUR JOURNEY**

Today We have over 20 Drill Models with various customized options ranging from 3 to 16 Inch

Our drill rigs are present in INDIA INDONESIA ZIMBAWE JORDAN SERBIA MOROCCO NIGERIA SOUTH AFRICA BRAZIL USA **AUSTRALIA** ZAMBIA