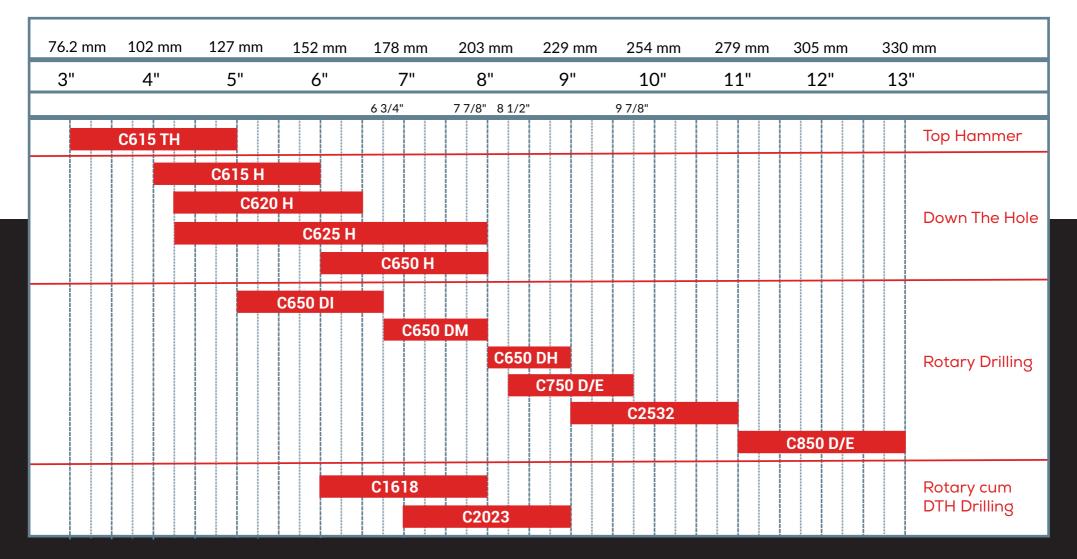

### **DRILL DIAMETER RANGE**

## **BLAST HOLE DRILL MODELS**

| C650        | <b>C1618</b> | C615 |
|-------------|--------------|------|
| <b>C750</b> | C2023        | C620 |
| <b>C850</b> | C2532        | C625 |

#### ROTARY BLAST HOLE DRILL

| Parameters / Model         | C650DI C650DM C650 |               | C650DH    |  |
|----------------------------|--------------------|---------------|-----------|--|
| Hole Dia (Inch)            | 6 1/4 - 6 3/4      | 6 3/4 - 7 7/8 | 7 7/8 - 9 |  |
| Engine (HP) CAT/CUMMINS    | 385/385            | 415/415       | 530/540   |  |
| Compressor (CFM/PSI)       | 750 - 75           | 900 - 75      | 1050 - 75 |  |
| Rotary Speed (RPM)         | 0 to 175           |               |           |  |
| Rotary Torque (Inch LBS)   | 40000              | 48000 70000   |           |  |
| Pull Down (Lbs)            | 35000              | 40000         | 50000     |  |
| Single Pass Depth (Meters) | 7.619              | 9 7.619112    |           |  |
| Rod Carousel Pod Options   | 6/1 3              | 6/1 3         |           |  |

## Product DTH & TH

| DTH BLAST HOLE DRILL       | JACK           | JACKLESS  |               |         |
|----------------------------|----------------|-----------|---------------|---------|
| Parameters / Model         | C650H          | C625H     | C620H         | C615H   |
| Hole Dia (Inch)            | 6-8            | 6 1/2 - 8 | 4 1/2 - 6 1/2 | 4-6     |
| Engine (HP)                | 530/554        | 530       | 415           | 260     |
| Compressor (CFM/PSI)       | 900 - 1150/350 | 900/350   | 750/350       | 500/200 |
| Pull Down (Lbs)            | 30000          | 9000      | 9000          | 7644    |
| Single Pass Depth (Meters) | 7.6   9   12   | 6.09      |               | 4       |
| Rod Carousel Pod Options   | 6/1 3          | 7         |               | 4       |

#### TOP HAMMER BLAST HOLE DRILL

| Parameters / Model         | C615 TH         | C620 TH   |  |
|----------------------------|-----------------|-----------|--|
| Hole Dia (Inch)            | 3" - 4"         | 4" - 5"   |  |
| Engine (HP)                | 250             | 350       |  |
| Compressor (CFM/PSI)       | 350 - 150       | 450 - 150 |  |
| Pull Down (Lbs)            | 7644            |           |  |
| Single Pass Depth (Meters) | 3.6   4.2   6.1 |           |  |

## Product Rotary Cum DTH

| ROTARY CUM DTH BLAST HOLE DRILL |               |                         |                         |
|---------------------------------|---------------|-------------------------|-------------------------|
| Parameters / Model              | C650 - RCD    | C1618                   | C2023                   |
| Hole Dia Rotary (Inch)          | 6 1/4 - 6 3/4 | 6 - 7 7/8               | 6 1/4 - 9               |
| Hole Dia DTH (Inch)             | 6.5           | 6-7                     | 6-8                     |
| Engine (HP)                     | 415           | 415/540/600/700         | 415/540/600/700         |
| Compressor (CFM/PSI)            | 750/250       | 1000 - 1150 / 125 - 350 | 1000 - 1150 / 125 - 350 |
| Rotary Torque (Inch LBS)        | 40000         | 78000   85000           | 78000   85000           |
| Pull Down (Lbs)                 | 30000         | 40000                   | 50000                   |
| Single Pass Depth (Meters)      | 7.619112      |                         |                         |
| Rod Carousel Pod Options        | 6/1 3 1 4     |                         |                         |