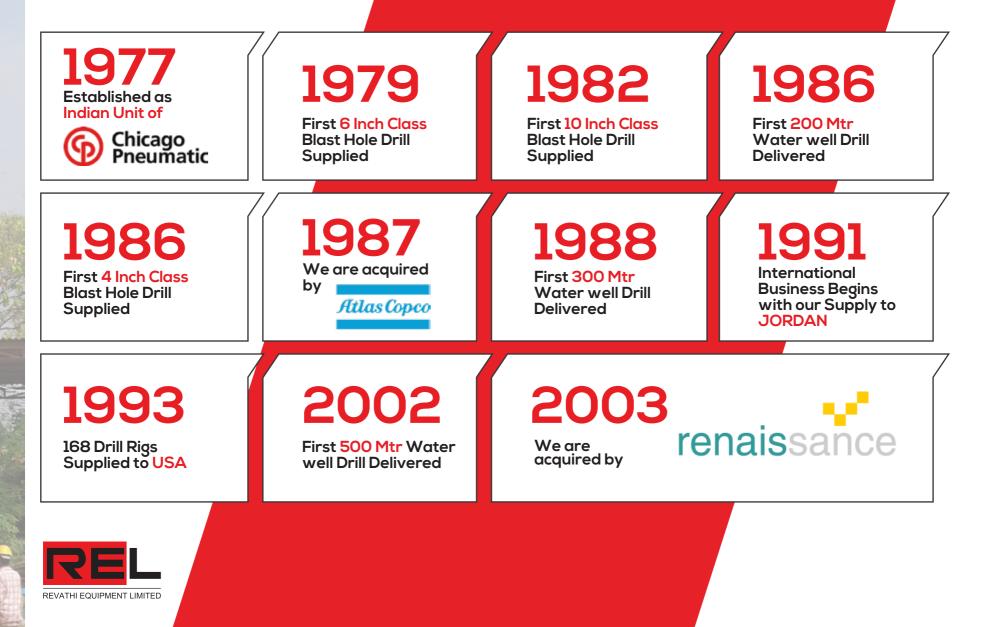

### **OUR JOURNEY**

Today We have over 20 Drill Models with various customized options ranging from 3 to 16 Inch

Our drill rigs are present in INDIA INDONESIA ZIMBAWE JORDAN SERBIA MOROCCO NIGERIA SOUTH AFRICA BRAZIL USA **AUSTRALIA** ZAMBIA