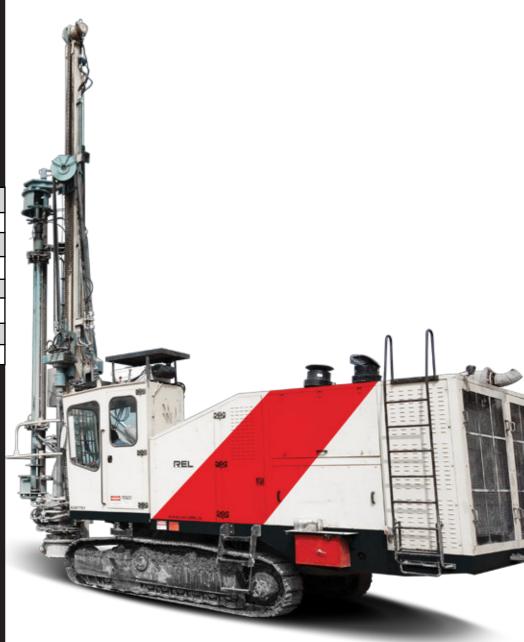

#### **BLAST HOLE DRILL RIGS**

DOWN THE HOLE TOP HAMMER ROTARY DRILLING DIESEL POWERED ELECTRICALLY POWERED

EXPLORATION & PROSPECTING DRILL RIGS

CORE DRILLING REVERSE CIRCULATION AUGER DRILLING

ALLIED PRODUCTS ROCK DRILLING TOOLS DRILL RODS SUBS STABLIZERS

## **BLAST HOLE DRILL MODELS**

| C650        | <b>C1618</b> | C615 |
|-------------|--------------|------|
| <b>C750</b> | C2023        | C620 |
| <b>C850</b> | C2532        | C625 |