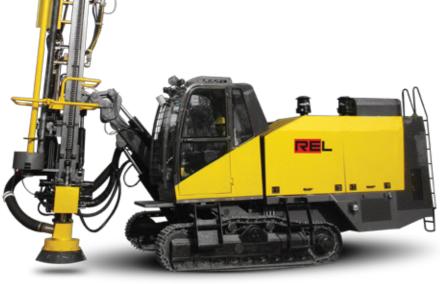

#### **BLAST HOLE DRILL RIGS**

DOWN THE HOLE TOP HAMMER ROTARY DRILLING DIESEL POWERED ELECTRICALLY POWERED

EXPLORATION & PROSPECTING DRILL RIGS

CORE DRILLING REVERSE CIRCULATION AUGER DRILLING

ALLIED PRODUCTS ROCK DRILLING TOOLS DRILL RODS SUBS STABLIZERS

## **BLAST HOLE DRILL MODELS**

| C650        | <b>C1618</b> | C615 |
|-------------|--------------|------|
| <b>C750</b> | C2023        | C620 |
| <b>C850</b> | C2532        | C625 |